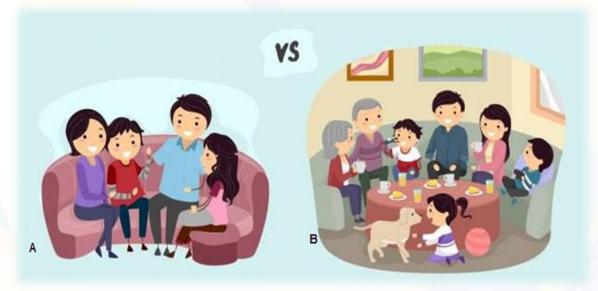

### **WRITTEN ASSESSMENT**

Look at the picture given below and answer the following questions in your notebook -

- Q1. Identify the families in 'A' and 'B'.
- Q2. According to you, which type of family is better? Write any 5 points.