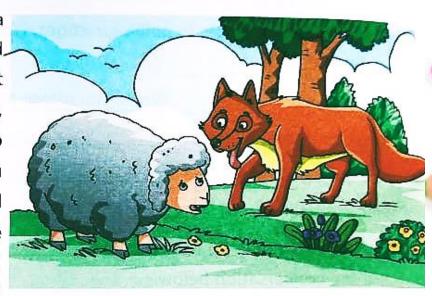

#### Read the story below.

One day, a wolf caught a sheep in a field. He looked, at the sheep and thought to himself, "What a big, fat sheep! I am going to have a feast tonight." "You can't escape," the cruel wolf said to the sheep. The sheep was clever. He said, "I know I cannot escape."

#### "But please grant me one last wish before I die."

"What is your last wish: asked the wolf.

"Sing a song so that I might dance one last time," said the sheep. "Oh that's easy," the wolf said. The wolf threw back his head and began to howl. Hearing him howl, the farmer's dogs rushed to the spot and chased him away. The sheep smiled and said to himself, "How clever I am!"

### Answer these questions.

- Who caught a sheep?
- 2. What was the sheep's wish?
- 3 What did the wolf do?
- 4. Who drove away the wolf?
- 5. Do you think the sheep was clever? why?