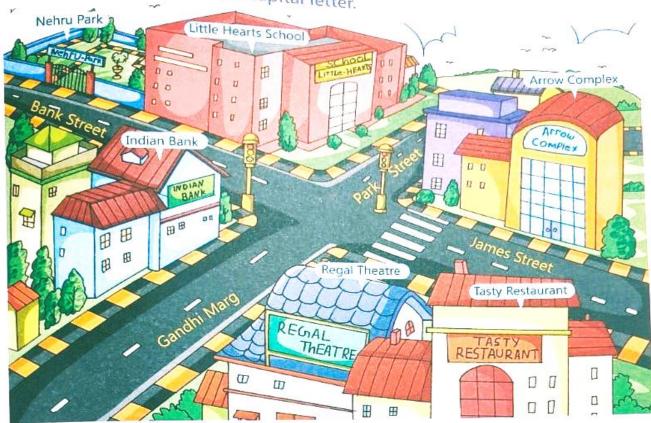

### Do the activity in your Grammar book Pg. no. 17

Look at the picture and fill in the blanks with proper nouns.

Remember to begin with a capital letter.

- 1. The name of the bank : \_\_\_\_\_
- 2. The name of the park : \_\_\_\_\_
- 3. The name of the theatre : \_\_\_\_\_\_
- 4. The name of the school5. The name of the restaurant. \_\_\_\_\_\_\_
- 6. The name of the complex : \_\_\_\_\_