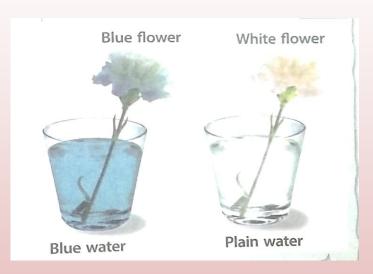

### **ACTIVITY: 1 SCIENCE HACKS(TRY IT YOURSELF!)**

Take two glasses with water. Add some colour to one of the glasses. Put small plants with roots and flowers in both the glasses. After a few days, notice the change in colour of the flowers of the plant that are dipped in coloured water. Note down your observation in notebook.

What do you think caused the flower to turn blue when it was placed in blue water?

Write your observation and answer the question in your notebook.